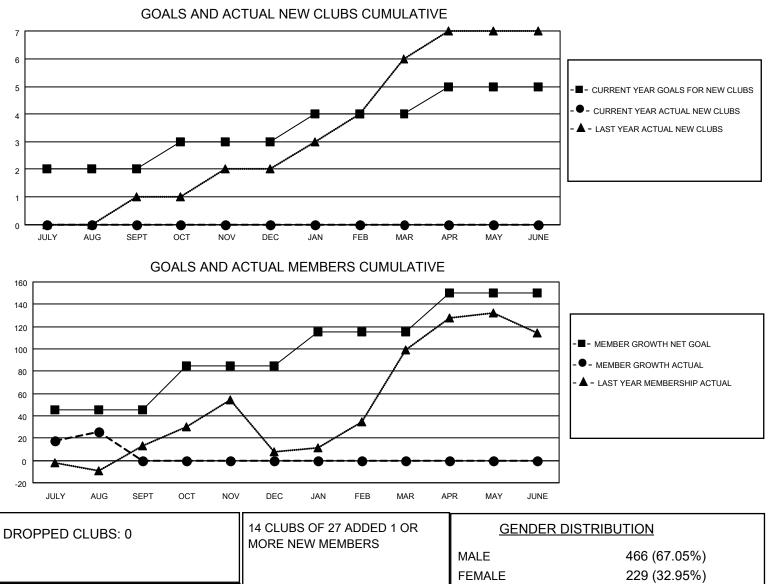

## LOCATION MALAWI

District 412 B

Results as of: 8/31/2022

| Clubs                 |               |           |               | Members               |                        |                         |                                                    |
|-----------------------|---------------|-----------|---------------|-----------------------|------------------------|-------------------------|----------------------------------------------------|
| RESULTS FOR 2022-2023 |               |           |               | RESULTS FOR 2022-2023 |                        |                         |                                                    |
| QUARTER               | NEW CLUB GOAL | NEW CLUBS | DROPPED CLUBS | QUARTER MEM           | BER GROWTH NET<br>GOAL | MEMBER GROWTH<br>ACTUAL | DROPPED<br>MEMBERS ACTUAL<br>(including transfers) |
| JULY/AUG/SEPT         | 2             | 0         | 0             | JULY/AUG/SEPT         | 45                     | 51                      | 10                                                 |
| OCT/NOV/DEC           | 1             | 0         | 0             | OCT/NOV/DEC           | 40                     | 0                       | 0                                                  |
| JAN/FEB/MAR           | 1             | 0         | 0             | JAN/FEB/MAR           | 30                     | 0                       | 0                                                  |
| APR/MAY/JUNE          | 1             | 0         | 0             | APR/MAY/JUNE          | 35                     | 0                       | 0                                                  |

| DROPPED MEMBERS |    |                           | FEMALE<br>NON BINARY<br>PREFER NOT TO ANSWER | 229 (32.95%)<br>0 (0.00%)<br>0 (0.00%) |
|-----------------|----|---------------------------|----------------------------------------------|----------------------------------------|
| DECEASED        | 0  |                           |                                              |                                        |
| CLUB CANCELLED  | 0  | CLICK HERE FOR CUMULATIVE | TOTAL FAMILY UNIT MEMBERS                    | 103                                    |
| OTHER           | 10 | MEMBERSHIP DATA           |                                              |                                        |
| TOTAL           | 10 |                           | FAMILY MEMBERS PAYING HAL                    | F DUES 53                              |
|                 |    |                           |                                              |                                        |